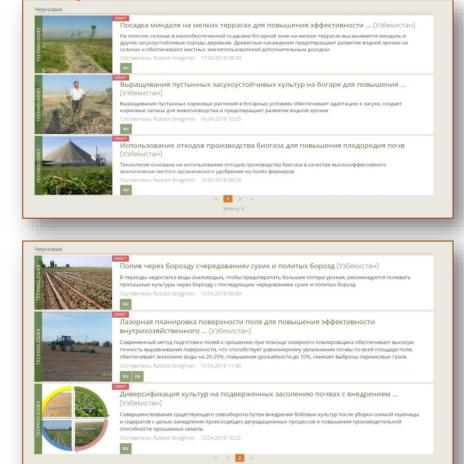

# 11 SLM technologies and approaches integrated into WOCAT Database (Uzbekistan, 2018)

| N  | Index<br>WOCAT | Title                                                                                                            |  |  |  |
|----|----------------|------------------------------------------------------------------------------------------------------------------|--|--|--|
| 1  | 3632           | Crops diversification with introduction of legumes and green manures on salt affected soils                      |  |  |  |
| 2  | 3634           | Laser land leveling to rise on-farm water use efficiency                                                         |  |  |  |
| 3  | 3645           | Use of biogas production wastes to improve soils fertility                                                       |  |  |  |
| 4  | 3646           | Watering every second furrow with alternating dry and watered furrows                                            |  |  |  |
| 5  | 3650           | Cultivation of desert drought-resistant crops on rainfed lands to increase fodder production and prevent erosion |  |  |  |
| 6  | 3654           | Planting of almonds on small terraces to increase efficiency of eroded soils in rainfed landscapes               |  |  |  |
| 7  | 4010           | Waterproofing of channel with polyethylene film                                                                  |  |  |  |
| 8  | 4035           | Cultivation of Indigofera tinctoria to restore marginal lands<br>and diversity incomes of local communities      |  |  |  |
| 9  | 4037           | 7 Shelterbelts to protect pastures in the Central Kyzylkum<br>Desert                                             |  |  |  |
| 10 | 4040           | Creating autumn-winter pastures in the foothill zone of Uzbekistan                                               |  |  |  |
| 11 | 4042           | Counter furrow irrigation                                                                                        |  |  |  |