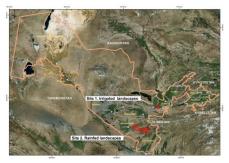

this context, local experts undertook assessments of soil salinity, land gradation and soil organic carbon at national level.

The selected project areas cover the two highest priority agricultural landscapes: rainfed drought-prone croplands in Kamashi and irrigated salt-affected soils in Zarbdar. These landscapes were selected on the basis of national priorities and needs on increasing the productivity of agricultural land and improving the livelihood of population.

The Overall Location of the DS-SLM Project Area

The selected landscapes are the most densely populated and valuable categories of land use - rainfed and irrigated croplands, as they produce large quantities of agricultural products and play a dominant role in ensuring food security.