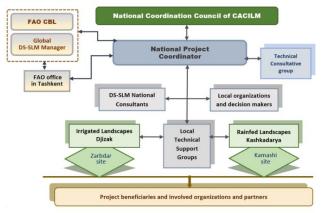

#### About DS-SLM in Uzbekistan

DS-SLM - Uzbekistan is executed by the Ministry of Agriculture and Water Resources Republic of Uzbekistan (now Ministry of Agriculture). The Internal Executing Agency is the Design and Research UZGIP Institute, Ministry of Water Resources RUz with international, national and local partner organizations and institutes. The national component of -the project has been jointly implemented with Uzhydromet (Center of hydrometeorological service) of the Ministry of Emergence Situation since 2016, under the coordination of National Coordination Council CACILM and the National Focal Point for UNCCD in Uzbekistan.

#### Structure of DS-SLM Uzbekistan